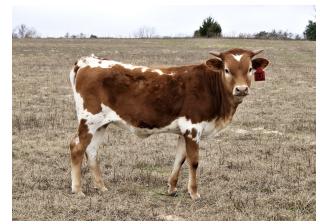

## Rapp's Cherry Pop

09/01/2023 Date of Birth: Registration 1: CI343994

Sale Price:

Breeder: Rapp's Ranch Owner: Rapp's Ranch

Our first calf from Falcon, and we were lucky enough to get a beautiful heifer. She is an absolute powerhouse of great genetics. She has 3 100" animals in her pedigree. She is a grand daughter of the deceased Allen's Dark Cherry, who has produced 3 daughters over 90," and our Falcon who is over 85." To tie it all together her dam, Tripping on Stars, is on pace to be well within the mid 80's before she is 3 1/2 years old.