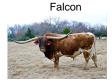

## Rapp's Cherry Pop

09/01/2023 Date of Birth: Registration 1: CI343994

Sale Price:

Breeder: Rapp's Ranch Owner: Rapp's Ranch

Our first calf from Falcon, and we were lucky enough to get a beautiful heifer. She is an absolute powerhouse of great genetics. She has 3 100" animals in her pedigree. She is a grand daughter of the deceased Allen's Dark Cherry, who has produced 3 daughters over 90," and our Falcon who is over 85." To tie it all together her dam, Tripping on Stars, is on pace to be well within the mid 80's before she is 3 1/2 years old.